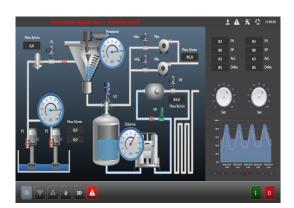

# **Supervision interface programming**

In order to make more efficient, secure and qualitative the industrial process, we carry out digitization operations using data gathering and supervision tools (SCADA by Progea) that we integrate with various types of management tools like ERP, CRM, CMMS, MES, etc), very useful for 4.0