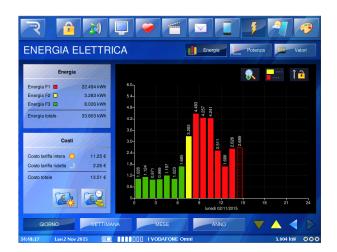

# **Factory Energy Management System**

Especially where the energy saving is the project main objective, our solutions could be developed specifically to managing and monitoring the power consumption of the whole production facility. The FEMS system "Factory Energy Management System" is focused on two fields: the energy control in the production area, where the production process is made by means of the specific machines and in the services area (compressed air, ventilation, heating, air conditioning, lighting and other), as integrant parts of the company infrastructure.