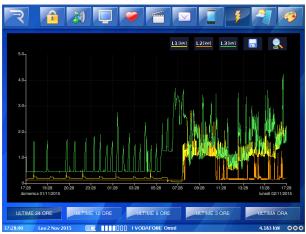

# **Factory Energy Management System**

Especially where the energy saving is the project main objective, our solutions could be developed specifically to managing and monitoring the power consumption of the whole production facility. The FEMS system "Factory Energy Management System" is focused on two fields: the energy control in the production area, where the production process is made by means of the specific machines and in the services area (compressed air, ventilation, heating, air conditioning, lighting and other), as integrant parts of the company infrastructure.